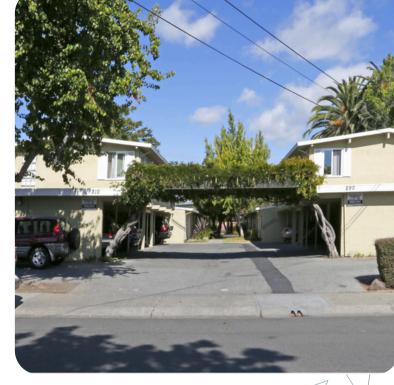

## VENTURA APARTMENTS

### 

- Patio in every unit
- Carpet Flooring
- On-Site Laundry
- Non-Smoking Property
- Heat
- Hot Water
- Barbecue area
- Parking Available
- 2 Bedroom-1 Bathroom Unit

- Dishwasher
- Fridge
- Stove